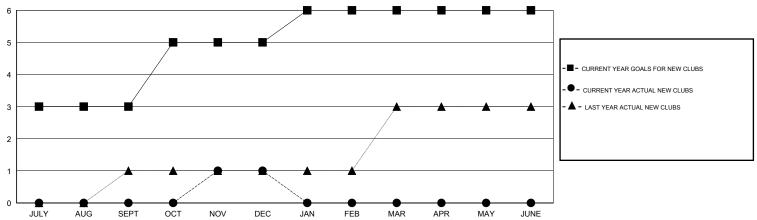

## GMT: KAMLESH JAIN LOCATION INDIA GMT CA 6

|               |                  | Clubs            |                  |                  | Members               |                    |                                     |                    |                  |
|---------------|------------------|------------------|------------------|------------------|-----------------------|--------------------|-------------------------------------|--------------------|------------------|
|               | RESUL            | TS FOR 2014-2015 |                  |                  | RESULTS FOR 2014-2015 |                    |                                     |                    |                  |
| QUARTER       | NEW CLUB<br>GOAL | NEW CLUBS        | DROPPED<br>CLUBS | NET<br>GAIN/LOSS | QUARTER               | NEW MEMBER<br>GOAL | CHARTER AND<br>NEW MEMBERS<br>ADDED | DROPPED<br>MEMBERS | NET<br>GAIN/LOSS |
| JULY/AUG/SEPT | 3                | 0                | 1                | -1               | JULY/AUG/SEPT         | 110                | 33                                  | 141                | -108             |
| OCT/NOV/DEC   | 2                | 1                | 2                | -1               | OCT/NOV/DEC           | 65                 | 164                                 | 62                 | 102              |
| JAN/FEB/MAR   | 1                | 0                | 0                | 0                | JAN/FEB/MAR           | 30                 | 0                                   | 0                  | 0                |
| APR/MAY/JUNE  | 0                | 0                | 0                | 0                | APR/MAY/JUNE          | 15                 | 0                                   | 0                  | 0                |

## GOALS AND ACTUAL NEW CLUBS CUMULATIVE