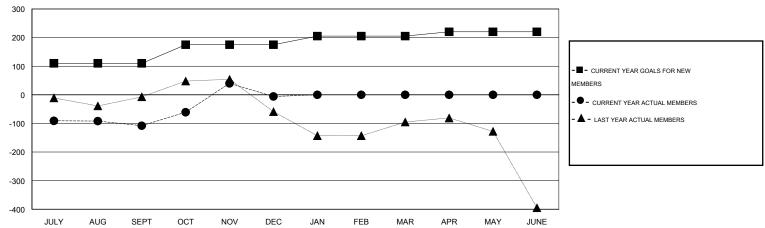

## GMT: KAMLESH JAIN LOCATION INDIA GMT CA 6

|               |                  | Clubs            |                  |                  | Members               |                    |                                     |                    |                  |
|---------------|------------------|------------------|------------------|------------------|-----------------------|--------------------|-------------------------------------|--------------------|------------------|
|               | RESUL            | TS FOR 2014-2015 |                  |                  | RESULTS FOR 2014-2015 |                    |                                     |                    |                  |
| QUARTER       | NEW CLUB<br>GOAL | NEW CLUBS        | DROPPED<br>CLUBS | NET<br>GAIN/LOSS | QUARTER               | NEW MEMBER<br>GOAL | CHARTER AND<br>NEW MEMBERS<br>ADDED | DROPPED<br>MEMBERS | NET<br>GAIN/LOSS |
| JULY/AUG/SEPT | 3                | 0                | 1                | -1               | JULY/AUG/SEPT         | 110                | 33                                  | 141                | -108             |
| OCT/NOV/DEC   | 2                | 1                | 2                | -1               | OCT/NOV/DEC           | 65                 | 164                                 | 62                 | 102              |
| JAN/FEB/MAR   | 1                | 0                | 0                | 0                | JAN/FEB/MAR           | 30                 | 0                                   | 0                  | 0                |
| APR/MAY/JUNE  | 0                | 0                | 0                | 0                | APR/MAY/JUNE          | 15                 | 0                                   | 0                  | 0                |

## GOALS AND ACTUAL MEMBERS CUMULATIVE

| DROPPED CLUBS: 3  DROPPED MEMBERS |     | 28 CLUBS OF 72 ADDED 1 OR MORE<br>NEW MEMBERS | GENDER DISTRIBUTION  MALE 1,733 (76.65%)  FEMALE 528 (23.35%) |      |
|-----------------------------------|-----|-----------------------------------------------|---------------------------------------------------------------|------|
| DECEASED                          | 7   | CLICK HERE FOR HEALTH                         |                                                               | 70.4 |
| CLUB CANCELLED                    | 36  | ASSESSMENT DATA                               | FAMILY UNIT MEMBERS                                           | 734  |
| OTHER                             | 160 |                                               | HEAD OF HOUSEHOLD                                             | 344  |
| TOTAL                             | 203 |                                               | NON-HEAD OF HOUSEHOLD                                         | 390  |